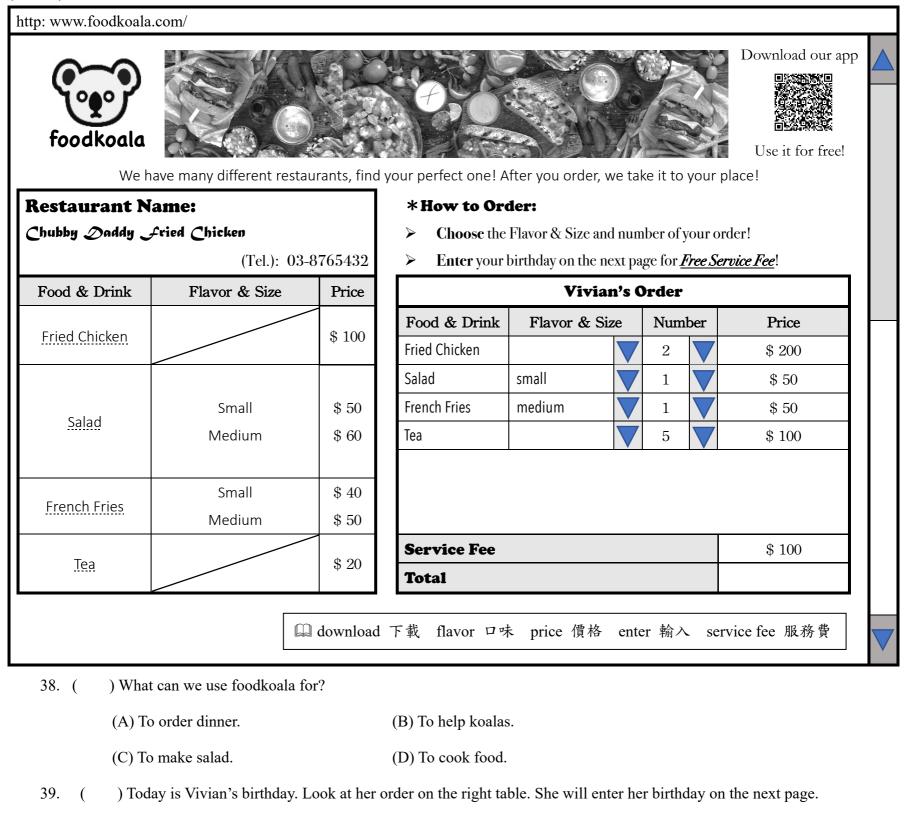

花蓮縣立宜昌國民中學 108 學年度第二學期 第一次段考

考試日期:109.04.09 班級: \_\_\_\_\_ 座號: \_\_\_\_\_ 姓名: \_\_\_\_\_\_ 命題教師: 鍾昊宏

※作答說明:選擇題請使用 2B 鉛筆將答案畫記在答案卡上,並將答案塗黑塗滿,作答於本試題卷上不产計分。

非選題請使用黑色原子筆作答,請在試卷寫上班級、座號與姓名,使用黑色原子筆以外作答不予計分。

\*選擇題(70%):請依提示選出最佳答案,共40題。