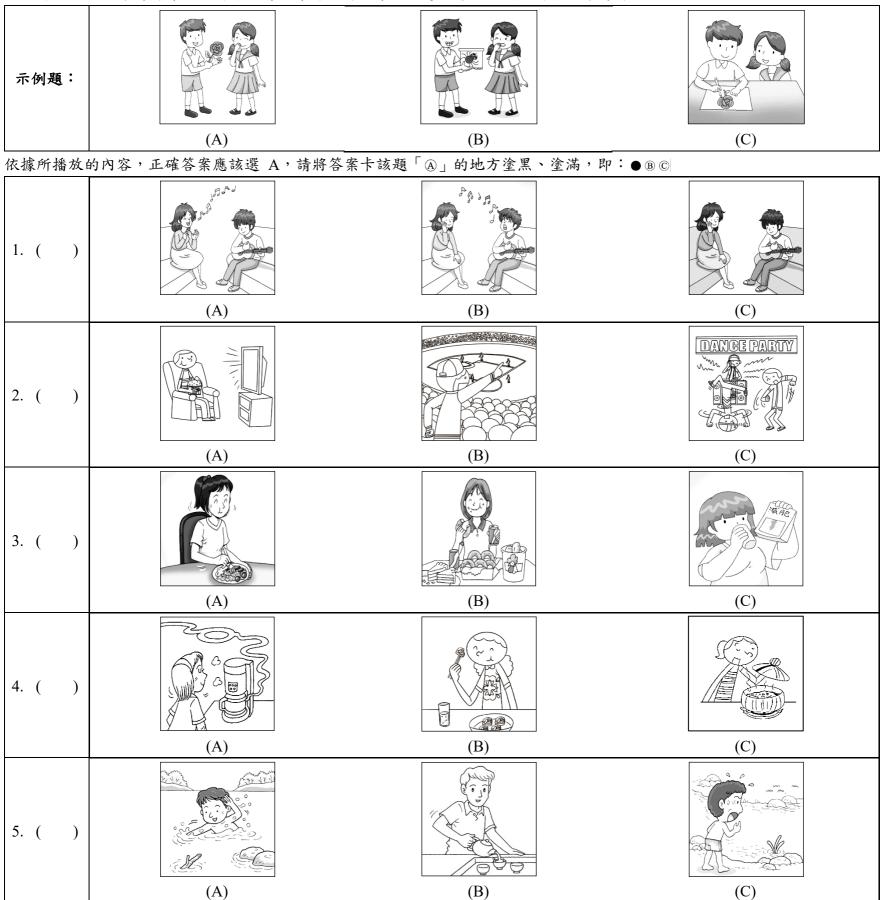

花蓮縣立宜昌國民中學 108 學年度第二學期 第一次段考

考試日期:109.04.09 班級: \_\_\_\_\_ 座號: \_\_\_\_\_ 姓名: \_\_\_\_\_\_ 命題教師: 鍾昊宏

※作答說明:選擇題請使用 2B 鉛筆將答案畫記在答案卡上,並將答案塗黑塗滿,作答於本試題卷上不产計分。

非選題請使用黑色原子筆作答,請在試卷寫上班級、座號與姓名,使用黑色原子筆以外作答不予計分。

\*選擇題(70%):請依提示選出最佳答案,共40題。