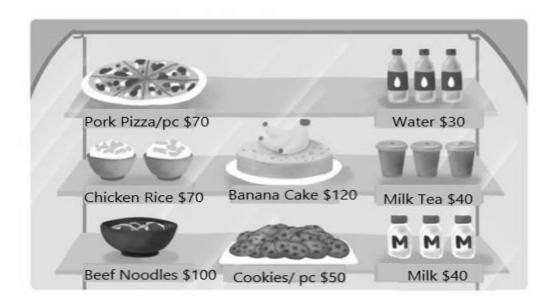

# 第三部分: 題組 (題號 36~45, 共 10 題, 每題 2 分, 共 20 分)

下列四個題組請依據選文或所附圖表資料,選出一個正確或最佳的答案。

I.

 $pc \rightarrow piece$ 

) 36. Webb has five hundred dollars. How many bowls of beef noodles can he have at most?

at most 最多

- (A) Two.
- (B) Three.
- (C) Four.
- (D) Five.
- ) 37. Albner has four hundred and fifty dollars. And he can only have one kind of drink at a time. What can he get?
  - (A) Two bowls of chicken rice, and two bowls of beef noodles, and two bottles of milk.

at a time 一次

bottle 瓶

- (B) Three pieces of cookies, and three banana cakes, and two bottles of water.
- (C) Four bowls of chicken rice, one banana cake, and two cups of milk tea.
- (D) Four bowls of beef noodles, one bottle of milk, and one bottle of water.