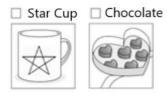

d \$75 at Star Market, you can get a Star picture. |

(Two Star pictures for \$150, three Star pictures for \$225,...)

- ★ Collect 12 Star pictures and you get a Star Cup for free!
- ★ Collect 8 Star pictures and you get any of the desserts on the right for free!
- ★ Collect 4 Star pictures and you can buy a Star Cup for \$150, or any dessert for \$80.
- ★ From Apr. 10 to May 31, you can use Star pictures to get Star cups or desserts.

With Star pictures, you can get one of the prizes below for free or at low prices.

ad 廣告; if 如果; spend 花費

prize 獎品;dessert 甜點

- ) 40. From the ad, what is true about Star pictures? (
  - (A) The first day to use Star pictures is April tenth.
  - (B) The last day to collect Star pictures is May thirty-first.
  - (C) You cannot use Star pictures to get free desserts.
  - (D) You can use 8 Star pictures to get all the desserts.
  - ) 41. Lucy has 6 Star pictures. She wants to get a Star Cup. How can she get one?
    - (A) Use 4 Star pictures and pay \$80.
    - (B) Use 4 Star pictures and pay \$150.
    - (C) Spend \$225 to get 3 more Star pictures.
    - (D) Spend \$300 to get 4 more Star pictures.

(

(