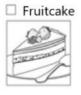

d \$75 at Star Market, you can get a Star picture. |

(Two Star pictures for \$150, three Star pictures for \$225,...)

- ★ Collect 12 Star pictures and you get a Star Cup for free!
- ★ Collect 8 Star pictures and you get any of the desserts on the right for free!
- ★ Collect 4 Star pictures and you can buy a Star Cup for \$150, or any dessert for \$80.
- ★ From Apr. 10 to May 31, you can use Star pictures to get Star cups or desserts.

With Star pictures, you can get one of the prizes below for free or at low prices.

ad 廣告; if 如果; spend 花費

prize 獎品;dessert 甜點

- ) 40. From the ad, what is true about Star pictures? (
  - (A) The first day to use Star pictures is April tenth.
  - (B) The last day to collect Star pictures is May thirty-first.
  - (C) You cannot use Star pictures to get free desserts.
  - (D) You can use 8 Star pictures to get all the desserts.
  - ) 41. Lucy has 6 Star pictures. She wants to get a Star Cup. How can she get one?
    - (A) Use 4 Star pictures and pay \$80.
    - (B) Use 4 Star pictures and pay \$150.
    - (C) Spend \$225 to get 3 more Star pictures.
    - (D) Spend \$300 to get 4 more Star pictures.

(

(